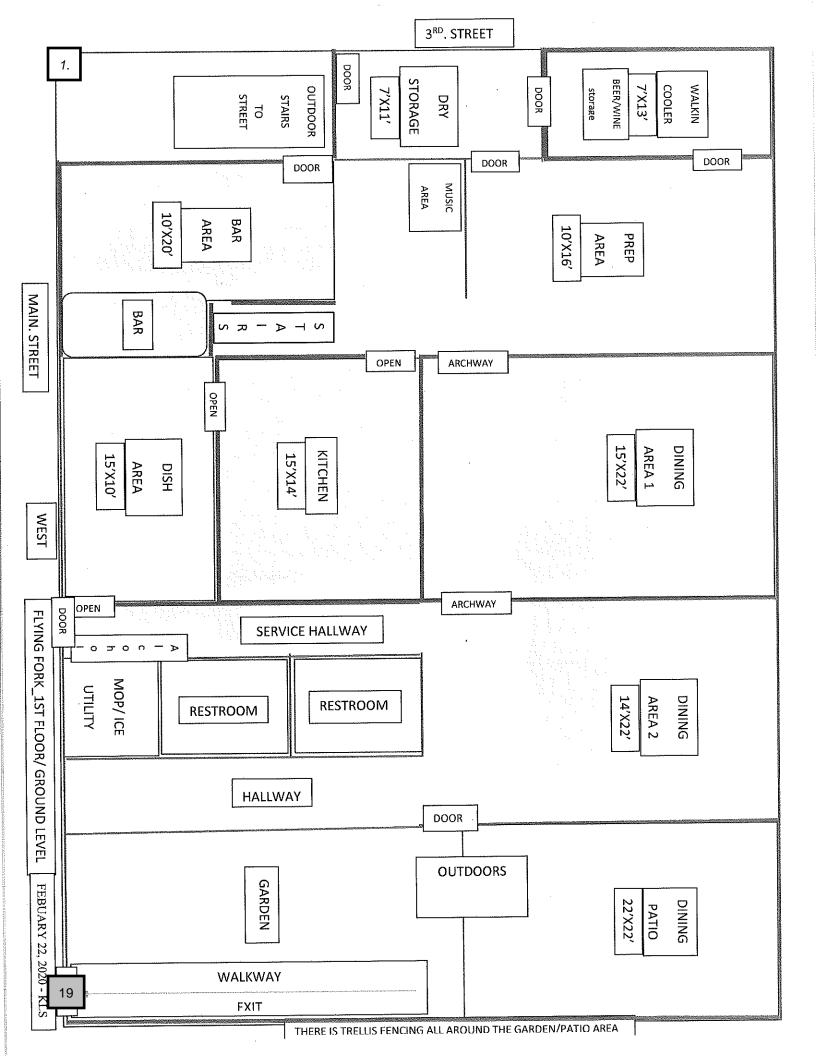

#### **Consent Agenda**

1. Regular Minutes:

February 25, 2020

Liquor License Transfer:

En Passant, LLC dba Salt Pollen to Flying Fork Café

Regular Minutes:
February 25, 2020
Liquor License Transfer:
En Passant, LLC dba Salt Pollen to Flying Fork Café

|                   | Eli Passaili, LLC uba Sait | Policii to Flyilig Fork Ca | ile               |
|-------------------|----------------------------|----------------------------|-------------------|
| Summary:          |                            |                            |                   |
| -                 |                            |                            |                   |
|                   |                            |                            |                   |
| Notes:            |                            |                            |                   |
|                   |                            |                            |                   |
|                   |                            |                            |                   |
|                   |                            |                            |                   |
|                   |                            |                            |                   |
|                   |                            |                            |                   |
|                   |                            |                            |                   |
|                   |                            |                            |                   |
|                   |                            |                            |                   |
|                   |                            |                            |                   |
|                   |                            |                            |                   |
|                   |                            |                            |                   |
|                   |                            |                            |                   |
|                   |                            |                            |                   |
|                   |                            |                            |                   |
|                   |                            |                            |                   |
|                   |                            |                            |                   |
|                   |                            |                            |                   |
|                   |                            |                            |                   |
|                   |                            |                            |                   |
|                   |                            |                            |                   |
|                   |                            |                            |                   |
| Possible Motions: |                            |                            |                   |
|                   |                            |                            |                   |
| Motion by:        | 2 <sup>nd</sup> :          | vote:                      |                   |
|                   |                            |                            |                   |
| Vote:             | Trustee Bachran:           | Trustee Bear:              | Trustee Budinger: |
|                   |                            |                            |                   |
| Trustee Diehl:    | Trustee Knutson:           | Trustee Pattison:          | Mayor Stewart:    |
|                   |                            |                            |                   |