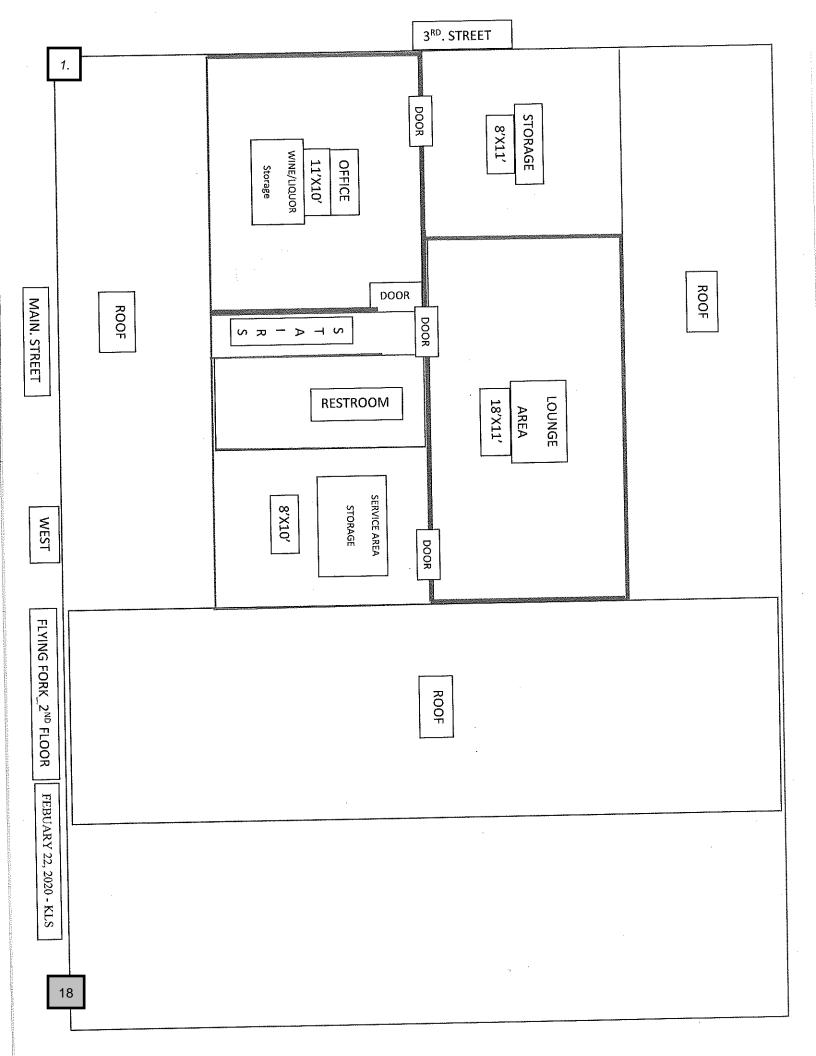

#### **Consent Agenda**

1. Regular Minutes:

February 25, 2020

Liquor License Transfer:

En Passant, LLC dba Salt Pollen to Flying Fork Café

Regular Minutes:
February 25, 2020
Liquor License Transfer:
En Passant, LLC dba Salt Pollen to Flying Fork Café

|                   | Eli Passaili, LLC uba Sait | Policii to Flyilig Fork Ca | ile               |
|-------------------|----------------------------|----------------------------|-------------------|
| Summary:          |                            |                            |                   |
| -                 |                            |                            |                   |
|                   |                            |                            |                   |
| Notes:            |                            |                            |                   |
|                   |                            |                            |                   |
|                   |                            |                            |                   |
|                   |                            |                            |                   |
|                   |                            |                            |                   |
|                   |                            |                            |                   |
|                   |                            |                            |                   |
|                   |                            |                            |                   |
|                   |                            |                            |                   |
|                   |                            |                            |                   |
|                   |                            |                            |                   |
|                   |                            |                            |                   |
|                   |                            |                            |                   |
|                   |                            |                            |                   |
|                   |                            |                            |                   |
|                   |                            |                            |                   |
|                   |                            |                            |                   |
|                   |                            |                            |                   |
|                   |                            |                            |                   |
|                   |                            |                            |                   |
|                   |                            |                            |                   |
|                   |                            |                            |                   |
| Possible Motions: |                            |                            |                   |
|                   |                            |                            |                   |
| Motion by:        | 2 <sup>nd</sup> :          | vote:                      |                   |
|                   |                            |                            |                   |
| Vote:             | Trustee Bachran:           | Trustee Bear:              | Trustee Budinger: |
|                   |                            |                            |                   |
| Trustee Diehl:    | Trustee Knutson:           | Trustee Pattison:          | Mayor Stewart:    |
|                   |                            |                            |                   |